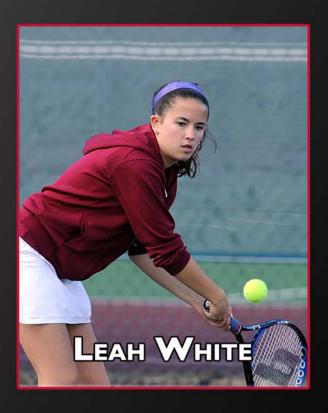

**SENIOR** • 5-6 ELLICOTT CITY, MD. HOWARD

Two-year letterwinner and returning starter who will look to move up in lineup this fall ... CoSIDA Academic All-America candidate. AS A JUNIOR: Earned second letter ... Presidents' Athletic Conference champion at sixth singles ... Also made collegiate doubles debut, going 3-2 at third doubles. AS A SOPHOMORE: Earned first letter ... Earned starting spot at sixth singles in preseason camp ... Placed third at No. 6 singles at conference championships. AS A FRESHMAN: Played primarily in exhibition matches ... Made collegiate debut with win at sixth single at Penn State Behrend February 17, 2012. NOTABLE: Elementary education major ... Dean's List student ... Named to conference's Academic Honor Roll.

|         | WHITE'S | CAREER RECO | RD    |
|---------|---------|-------------|-------|
|         | Singles | Doubles     | Total |
| Year    | W-L     | W-L         | W-L   |
| 2011-12 | 1-0     | 0-0         | 1-0   |
| 2012-13 | 12-6    | 0-0         | 12-6  |
| 2013-14 | 13-8    | 3-6         | 16-14 |
| Totals  | 26-14   | 3-6         | 29-20 |

Leah White closed her junior season at Grove City by winning the Presidents' Athletic Conference title at sixth singles.