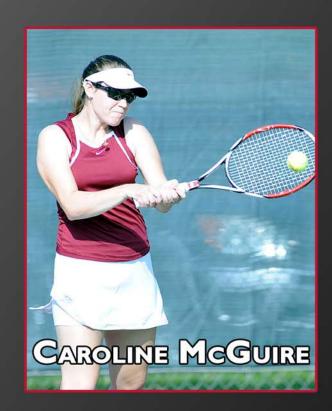

### CAROLINE McGuire

SENIOR • 5-8
SHOREWOOD, WIS.
DOMINICAN

Three-year starter and letterwinner who will be in top half of Wolverine lineup this season. **AS A JUNIOR:** Presidents' Athletic Conference champion at first doubles ... Conference runner-up at first singles ... Went careerbest 15-1 in doubles play ... Earned third letter. **AS A SOPHOMORE:** Captured Presidents' Athletic Conference Player of the Year honors by winning league title at first singles ... Also played first doubles in 2012-13 ... Second on team in singles victories ... Earned second letter. **AS A FRESHMAN:** Earned starting spot in preseason camp ... Received first collegiate letter ... Capped rookie season by winning Presidents' Athletic Conference titles at fifth singles and second doubles ... Led team in total victories. **NOTABLE:** Biology major ... Dean's List.

#### McGUIRE'S CAREER RECORD

| Year    | Singles<br>W-L | Doubles<br>W-L | Total<br>W-L |
|---------|----------------|----------------|--------------|
| 2011-12 | 18-4           | 16-6           | 34-10        |
| 2012-13 | 10-5           | 10-6           | 20-11        |
| 2013-14 | 8-4            | 15-1           | 23-5         |
| Totals  | 36-13          | 41-13          | 77-26        |

Senior Caroline McGuire is a three-year letterwinner for Grove City. She earned Presidents' Athletic Conference Player of the Year honors as a sophomore.